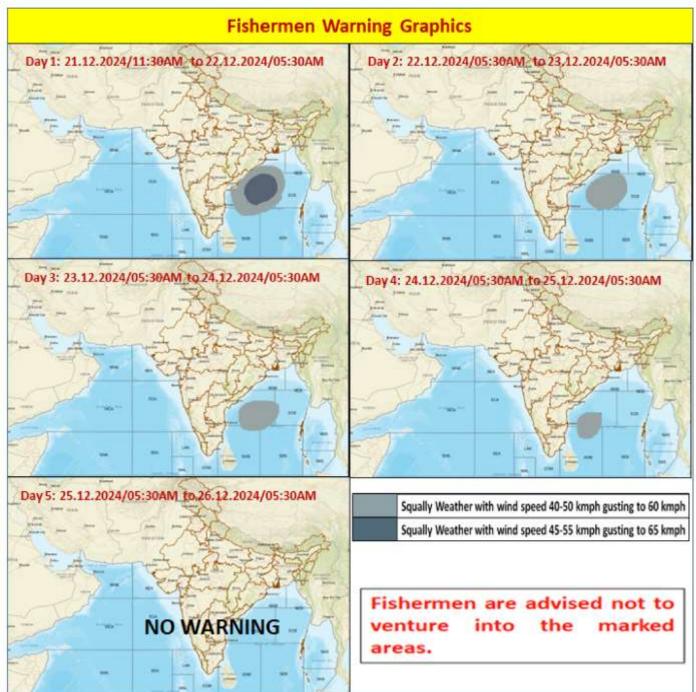

| FOR OTHER COASTS                                                                                 |                                                                                                                                                                                                                                                                        |  |  |
|--------------------------------------------------------------------------------------------------|------------------------------------------------------------------------------------------------------------------------------------------------------------------------------------------------------------------------------------------------------------------------|--|--|
|                                                                                                  | Squally weather with wind speed 40 kmph to 50 kmph gusting to 60 kmph is likely to prevail over most parts of Westcentral Bay of Bengal, adjoining parts of Eastcentral, Southwest, and Northwest Bay of Bengal, along and off Andhra Pradesh and South Odisha Coasts. |  |  |
| Day 1 (21.12.2024)                                                                               | Squally weather with wind speed 45 kmph to 55 kmph gusting to 65 kmph is likely to prevail over Eastern parts of Westcentral and adjoining Eastcentral bay of Bengal.                                                                                                  |  |  |
|                                                                                                  | Squally wind speed reaching 35 to 45 kmph gusting to 55 kmph is likely to prevail along and off North Tamil Nadu coasts .                                                                                                                                              |  |  |
| Day 2 (22.12.2024)                                                                               | Squally weather with wind speed 40 kmph to 50 kmph gusting to 60 kmph is likely to prevail over many parts of Westcentral Bay of Bengal and along and off Andhra Pradesh and South Odisha Coasts.                                                                      |  |  |
|                                                                                                  | Squally wind speed reaching 35 to 45 kmph gusting to 55 kmph is likely to prevail along and off North Tamil Nadu coasts .                                                                                                                                              |  |  |
| Day 3 (23.12.2024)                                                                               | Squally weather with wind speed 40 kmph to 50 kmph gusting to 60 kmph is likely to prevail over many parts of Westcentral Bay of Bengal and adjoining parts of Southwest Bay of Bengal.                                                                                |  |  |
| Day 4 (24.12.2024)                                                                               | <ul><li>Squally weather with wind speed 40 kmph to 50 kmph gusting to 60</li><li>(4) kmph is likely to prevail over South-western parts of Westcentral Bay of Bengal and adjoining parts of Southwest Bay of Bengal.</li></ul>                                         |  |  |
| Fishermen are advised not to venture into the above sea areas during the above mentioned period. |                                                                                                                                                                                                                                                                        |  |  |